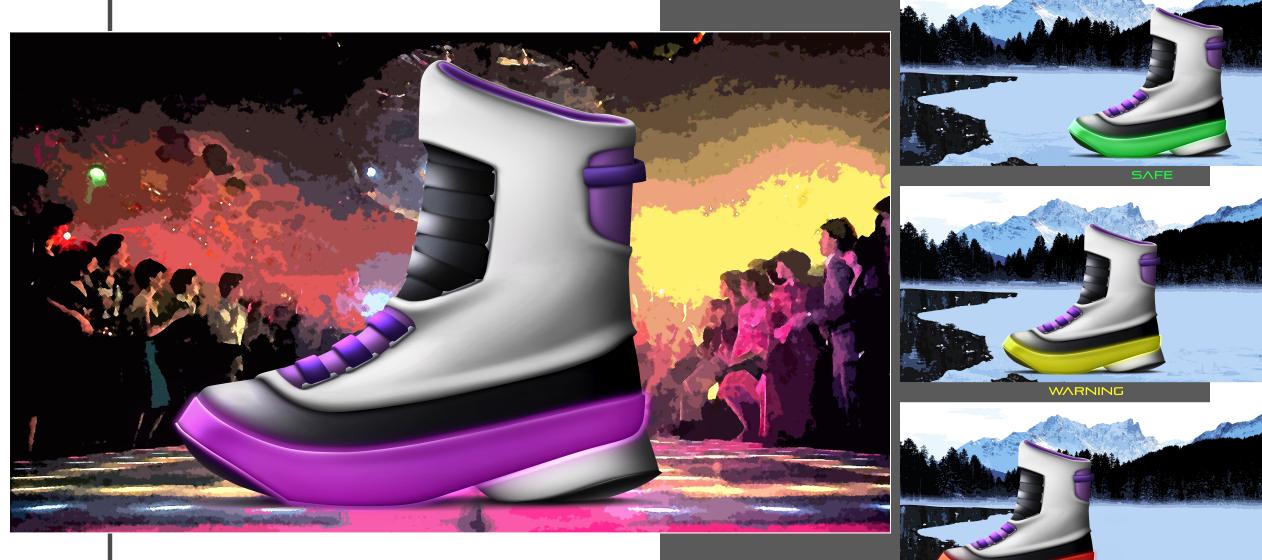

## "Ice Party Boot"

School: Spencer Elementary

Teacher: Marina Oliveira

Mentors: Pro: Matthew McPhail Shauryavratt Kapoor & Francis Bazil

### **Design Concept:**

The Ice Party Boot is made for walking safely on a frozen lake. It has a sensor to indicate if it's thick enough and has colorful lights and music for Party time mode.

#### - ICE SENSOR BOOT

The ICE SENSOR BOOT has various sensors built into the snow boots like the ability to change into disco mode whenevere the children are dancing on the dance floor and detect danger when near water bodies in icy lakes as indicated by the change of color in the soles of the boot