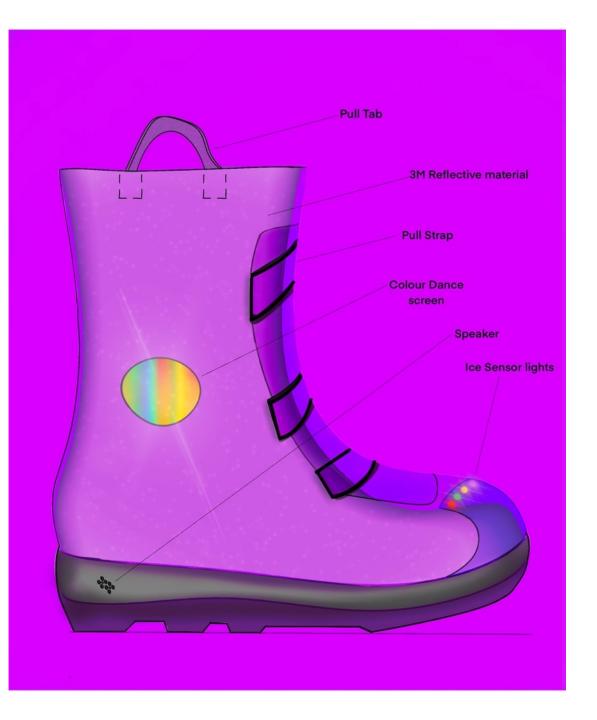

## "Ice Party Boot"

School: Spencer Elementary

Teacher: Marina Oliveira

Mentors: Pro: Matthew McPhail Shauryavratt Kapoor & Francis Bazil

### **Design Concept:**

The Ice Party Boot is made for walking safely on a frozen lake. It has a sensor to indicate if it's thick enough and has colorful lights and music for Party time mode.

#### - ICE SENSOR BOOT

The ICE SENSOR BOOT has various sensors built into the snow boots like the ability to change into disco mode whenevere the children are dancing on the dance floor and detect danger when near water bodies in icy lakes as indicated by the change of color in the soles of the boot